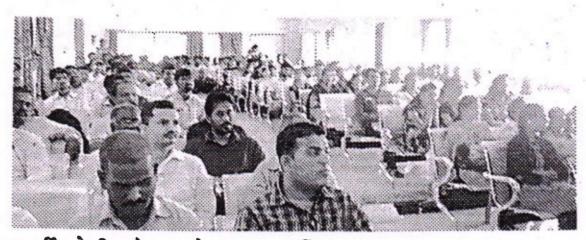

# नोकरी मेळाव्यासाठी उपस्थित प्रमुख मार्गदर्शक

# नोकरी मेळाव्याचे उदघाटन करताना प्रमुख मार्गदर्शक व पाहुणे

# नोकरी मेळाव्यास उपस्थित उमेदवाराना मार्गदर्शन करताना मा. प्राचार्य डॉ. पाटील सर

नोकरी मेळाव्यास उपस्थित उमेदवार

तानाजी चौक, कचेरी रोड, बार्शी-४१३४११.

संचालक सौ. अनुराधा कोल्हे (M.Sc.,B.Ed.) संतोष कोल्हे (B.Sc.,M.C.M.,M.B.A.)

संचालक

कॉम्प्युटर्स

225909 Mob. 9404301977, 9890843883 E-mail : 43210015@mkcl.org

बार्शीतील नोकरी मेळाव्यात ६५ तरुणांना मिळाला रोजगार बाशीं, (प्रतिनिधी) : श्री शिवाजी महाविदयालय, बी पी सुलाखे कॉमर्स कॉलेज, के आय आय टी आणि प्राईम कॉम्पुटर्स यांच्या वतीने २० फेब्रुवारी २०१९ रोजी सकाळी १० वाजता बार्शी येथील श्री शिवाजी महाविदयालय येथे १० वी ते पदवीधारांसाठी नोकरी मेळावा आयोजित केला होता, त्यात ७६१ ऑनलाइन नोंदणी, ३६० तरुणांचा सहभाग. २८५ जणांची प्राथमिक निवड आणि ६५ तरुणांना मिळाला रोजगार देण्यात आले. अशी माहिती मेळाव्याचे संयोजक संतोष कोल्हे यांनी दिली.

मेळाव्यात १९ कंपन्या सहभागी झाल्या होत्या. सोलापूर, फलटण, कोल्हा-पूर, बार्शी, उस्मानाबाद, लातूर, पुणे आणि मुंबई करीता वरील कंपन्या विविध पदांची भरती करण्यात आली. कावेरी प्रपत्ने विरोष सहकार्र पिलाने

# नोकरी मेळाव्यात ६५ तरुणांना रोजगार

**बार्शी, ता. २४** : येथील रोजगार मेळाव्यात ७६१ जणांनी ऑनलाइन नोंदणी केली व ३६० तरुणांनी सहभाग घेतला. यात २८५ जणांची प्राथमिक निवड ्झाली असून ६५ तरुणांना रोजगार मिळाला आहे.

श्री शिवाजी महाविद्यालय, बी. पी. सुलाखे कॉमर्स कॉलेज, के. आय. आय. टी. आणि प्राईम कॉम्प्युटर्स यांच्या वतीने श्री शिवाजी महाविद्यालयात दहावी ते पदवीधरांसाठी नोकरी मेळावा घेण्यात आला होता, अशी माहिती मेळाव्याचे संयोजक संतोष कोल्हे यांनी दिली. यात १९ कंपन्या सहभागी झाल्या होत्या. सोलापूर, फलटण, कोल्हापूर, बार्शी, उस्मानाबाद, लातूर, पुणे व मुंबईकरीता विविध पदांची भरती करण्यात आली. कावेरी ग्रुपचे याला विशेष सहकार्य मिळाले.