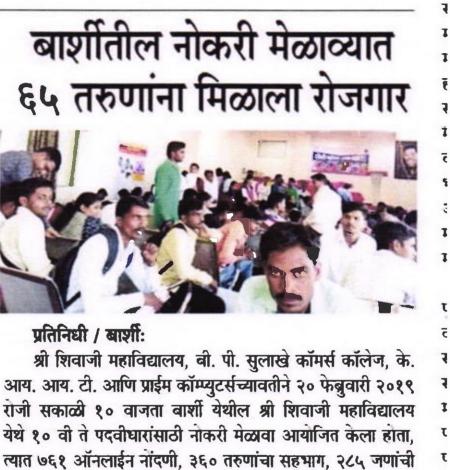

संचालक

कॉम्प्युटर्स

225909 Mob. 9404301977, 9890843883 E-mail : 43210015@mkcl.org

बार्शीतील नोकरी मेळाव्यात ६५ तरुणांना मिळाला रोजगार बाशीं, (प्रतिनिधी) : श्री शिवाजी महाविदयालय, बी पी सुलाखे कॉमर्स कॉलेज, के आय आय टी आणि प्राईम कॉम्पुटर्स यांच्या वतीने २० फेब्रुवारी २०१९ रोजी सकाळी १० वाजता बार्शी येथील श्री शिवाजी महाविदयालय येथे १० वी ते पदवीधारांसाठी नोकरी मेळावा आयोजित केला होता, त्यात ७६१ ऑनलाइन नोंदणी, ३६० तरुणांचा सहभाग. २८५ जणांची प्राथमिक निवड आणि ६५ तरुणांना मिळाला रोजगार देण्यात आले. अशी माहिती मेळाव्याचे संयोजक संतोष कोल्हे यांनी दिली.

मेळाव्यात १९ कंपन्या सहभागी झाल्या होत्या. सोलापूर, फलटण, कोल्हा-पूर, बार्शी, उस्मानाबाद, लातूर, पुणे आणि मुंबई करीता वरील कंपन्या विविध पदांची भरती करण्यात आली. कावेरी प्रपत्ने विरोष सहकार्र पिलाने

# नोकरी मेळाव्यात ६५ तरुणांना रोजगार

**बार्शी, ता. २४** : येथील रोजगार मेळाव्यात ७६१ जणांनी ऑनलाइन नोंदणी केली व ३६० तरुणांनी सहभाग घेतला. यात २८५ जणांची प्राथमिक निवड ्झाली असून ६५ तरुणांना रोजगार मिळाला आहे.

श्री शिवाजी महाविद्यालय, बी. पी. सुलाखे कॉमर्स कॉलेज, के. आय. आय. टी. आणि प्राईम कॉम्प्युटर्स यांच्या वतीने श्री शिवाजी महाविद्यालयात दहावी ते पदवीधरांसाठी नोकरी मेळावा घेण्यात आला होता, अशी माहिती मेळाव्याचे संयोजक संतोष कोल्हे यांनी दिली. यात १९ कंपन्या सहभागी झाल्या होत्या. सोलापूर, फलटण, कोल्हापूर, बार्शी, उस्मानाबाद, लातूर, पुणे व मुंबईकरीता विविध पदांची भरती करण्यात आली. कावेरी ग्रुपचे याला विशेष सहकार्य मिळाले.

# बार्शीतील नोकरी मेळाव्यात ६५ तरुणांना मिळाला रोजगार

लोकमत न्यूज नेटवर्क

सी. अनराधा कोल्हे (M.Sc., B.Ed.)

Hall Ales (B.Sc.,M.C.M.,M.B.A.)

संचालक

बार्शी : येथील श्री शिवाजी महाविद्यालय, बी. पी. सुलाखे कॉमर्स कॉलेज, के. आय, आय. टी. आणि प्राईम कॉम्प्युटर्सतर्फे येथे झालेल्या नोकरी मेळाव्यात ६५ तरुणांना नोकरी मिळाली, या मेळाव्यात ७६१ जणांची ऑनलाईन नोंदणी झाली होती. त्यात ३६० तरुणांचा सहभाग होता. त्यातील

२८५ जणांची प्राथमिक निवड होऊन त्यातील ६५ तरुणांना रोजगार मिळाला आहे. यात १९ कंपन्या सहभागी झाल्या होत्या. सोलापुर, फलटण, कोल्हापुर, बाशा उस्मानाबाद, लातूर, पुणे आणि मुंबईसाठी विविध पदांची भरती करण्यात आली आहे. यासाठी कावेरी ग्रुपने सहकार्य केल्याचे संतोष कोल्हे यांनी सांगितले.